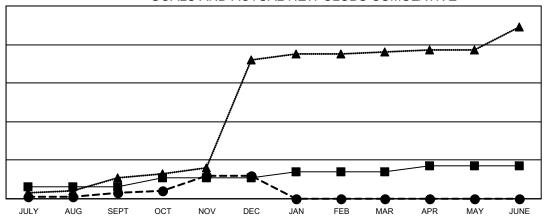

## GOALS AND ACTUAL NEW CLUBS CUMULATIVE

- CURRENT YEAR GOALS FOR NEW CLUBS

- ● - CURRENT YEAR ACTUAL NEW CLUBS

- ▲ - LAST YEAR ACTUAL NEW CLUBS