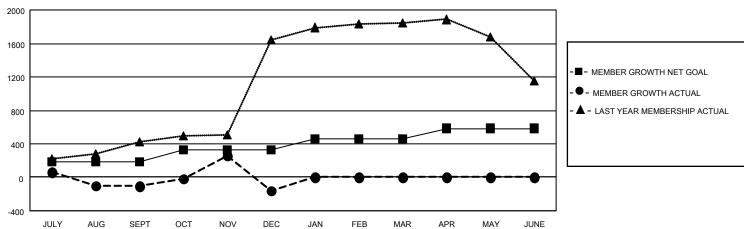

## Multiple District 316

Results as of: 12/31/2021

**LOCATION: INDIA** 

| Clubs         |               |             |               | Members               |                           |                         |                                               |
|---------------|---------------|-------------|---------------|-----------------------|---------------------------|-------------------------|-----------------------------------------------|
|               | RESULTS FOR   | R 2021-2022 |               | RESULTS FOR 2021-2022 |                           |                         |                                               |
| QUARTER       | NEW CLUB GOAL | NEW CLUBS   | DROPPED CLUBS | QUARTER               | MEMBER GROWTH NET<br>GOAL | MEMBER GROWTH<br>ACTUAL | DROPPED<br>MEMBERS ACTU<br>(including transfe |
| JULY/AUG/SEPT | 6             | 3           | 23            | JULY/AUG/SE           | PT 185                    | 434                     | 504                                           |
| OCT/NOV/DEC   | 5             | 9           | 14            | OCT/NOV/DE            | C 145                     | 705                     | 753                                           |
| JAN/FEB/MAR   | 3             | 0           | 0             | JAN/FEB/MAF           | R 135                     | 0                       | 0                                             |
| APR/MAY/JUNE  | 3             | 0           | 0             | APR/MAY/JUN           | NE 120                    | 0                       | 0                                             |

## GOALS AND ACTUAL MEMBERS CUMULATIVE

| DROPPED CLUBS: 37 |       | 171 CLUBS OF 497 ADDED 1 OR | GENDER DISTRIBUTION               |                 |  |
|-------------------|-------|-----------------------------|-----------------------------------|-----------------|--|
|                   |       | MORE NEW MEMBERS            | MALE                              | 10,890 (79.05%) |  |
|                   |       |                             | FEMALE                            | 2,886 (20.95%)  |  |
| DROPPED MEMBERS   |       |                             | NON BINARY                        | 0 (0.00%)       |  |
| DECEASED          | 49    |                             | PREFER NOT TO ANSWER              | 0 (0.00%)       |  |
| CLUB CANCELLED    | 479   |                             | TOTAL FAMILY LINIT MEMBERS        | 5,501           |  |
| OTHER             | 729   | CLICK HERE FOR CUMULATIVE   | TOTAL FAMILY UNIT MEMBERS         | 5,501           |  |
| TOTAL             | 1,257 | MEMBERSHIP DATA             | FAMILY MEMBERS PAYING HAL<br>DUES | F 3,536         |  |